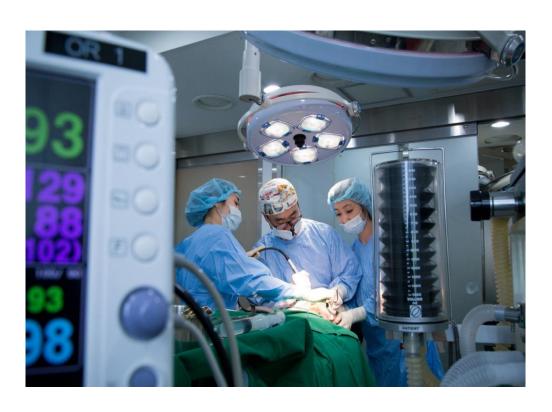

#### JKWITHME Clinic Plastic Surgery Center

#### JK WITHME NEAT can guarantee natural look & fast recovery

- · Eyes . Nose Surgery
- · 3D Facial Contouring: square jaw, cheekbone, chine, forehead etc.
- · Facelift
- · Fat Grafting
- · Body: breast, liposuction, etc
- · 3 surgery rooms + 4 recovery rooms
- · Exclusive anesthesia system
- · Temperature control system & Humidity control (to prevent infection)
- · Medical gas control system