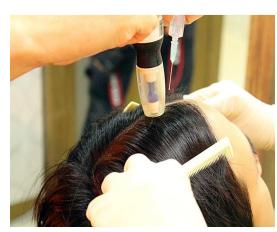

#### JKWITHME Clinic Hair Loss & Fat Reducing

# Hair Loss and Scalp Treatments : massage, injection, haircell

- 1. Hair and Scalp Analysis
- 2. Scalp Scaling
- 3. Scalp Massage
- 4. Shampoo
- 5. Aqua Punch

- 6. Drying Hair
- 7. Hair Cell treatment
- 8. Meso Injection on Scalp
- 9. LED Light Therapy