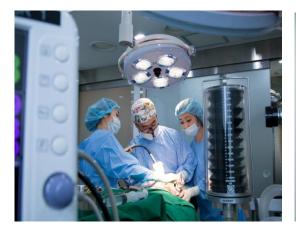

#### Plastic Surgery, Recovery Room, Operating Room

#### JK WITHME NEAT can guarantee natural look & fast recovery

- · Eyes . Nose Surgery
- · 3D Facial Contouring: square jaw, cheekbone, chine, forehead etc.
- · Facelift
- · Fat Grafting
- · Body: breast, liposuction, etc
- · 3 surgery rooms + 4 recovery rooms
- · Exclusive anesthesia system
- · Temperature control system & Humidity control (to prevent infection)
- · Medical gas control system