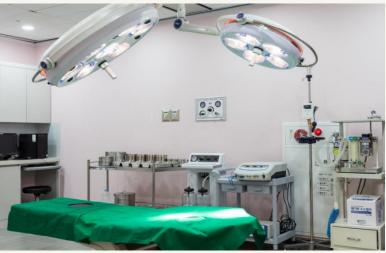

#### Plastic Surgery, Recovery Room, Operating Room

#### JK WITHME NEAT can guarantee natural look & fast recovery

- · Eyes . Nose Surgery
- · 3D Facial Contouring: square jaw, cheekbone, chine, forehead etc.
- · Facelift
- · Fat Grafting
- · Body: breast, liposuction, etc
- · 3 surgery rooms + 4 recovery rooms
- · Exclusive anesthesia system
- · Temperature control system & Humidity control (to prevent infection)
- · Medical gas control system