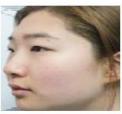

5. A picture taken from top showing forehead to chin

6. 4 Side shots: 45 degree and 90 degree each sides