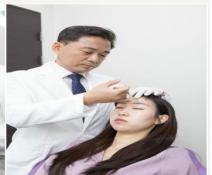

#### JKWITHME Clinic Petit Procedure & Medical Spa

Botox & Filler

Quick and Simple Non-Surgical Procedure

#### · Removing Wrinkles

: forehead, between eyes, frown lines, neck wrinkles, etc.

#### · Injecting Volume

: lips, cheeks, under eyes or anyplace where you want it to be fuller.

Medical Spa Therapy Relaxing Place in City