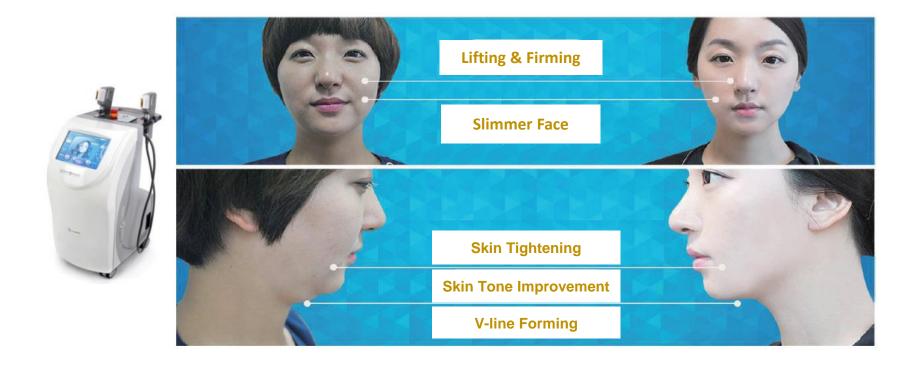

# JKWITHME Clinic Laser clinic

Ultraformer III is the premium multi-functional ultrasound (MFU) device which is capable of dermal and deep dermal micro heating as well as SMAS contraction for a multi-layered lifting and tightening effect.

The highly-focused energy heats target areas to temperatures of 60-70 ℃, the ideal range to denature collagen and facilitate micro tissue contraction without damage on the skin surface at all.

It is completely non-invasive treatment without downtime and excellent for face lifting, skin tightening, wrinkles, pores, V-line forming, jowl line, cheek shaping, skin tone and choler improvement.