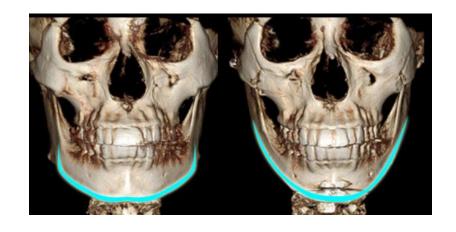

#### JK WITHME NEAT can guarantee natural look & fast recovery

- · Eyes . Nose Surgery
- · 3D Facial Contouring: square jaw, cheekbone, chine, forehead etc.
- · Facelift
- · Fat Grafting
- · Body: breast, liposuction, etc
- · 3 surgery rooms + 4 recovery rooms
- · Exclusive anesthesia system
- · Temperature control system & Humidity control (to prevent infection)
- · Medical gas control system