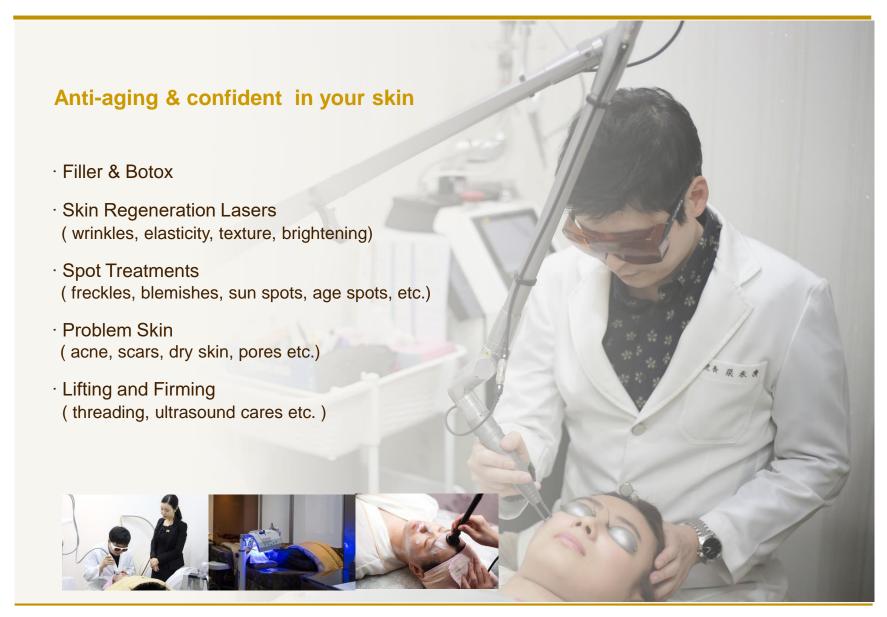

#### JKWITHME Clinic **Dermatology Center**

#### JKWITHME Clinic Petit Procedure & Medical Spa

Botox & Filler

Quick and Simple Non-Surgical Procedure

#### · Removing Wrinkles

: forehead, between eyes, frown lines, neck wrinkles, etc.

#### · Injecting Volume

: lips, cheeks, under eyes or anyplace where you want it to be fuller.

Medical Spa Therapy Relaxing Place in City