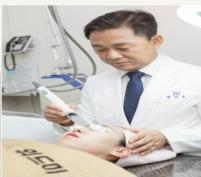

# JKWITHME Clinic Laser clinic

Ultraformer III is the premium multi-functional ultrasound (MFU) device which is capable of dermal and deep dermal micro heating as well as SMAS contraction for a multi-layered lifting and tightening effect.

The highly-focused energy heats target areas to temperatures of 60-70 ℃, the ideal range to denature collagen and facilitate micro tissue contraction without damage on the skin surface at all.

It is completely non-invasive treatment without downtime and excellent for face lifting, skin tightening, wrinkles, pores, V-line forming, jowl line, cheek shaping, skin tone and choler improvement.