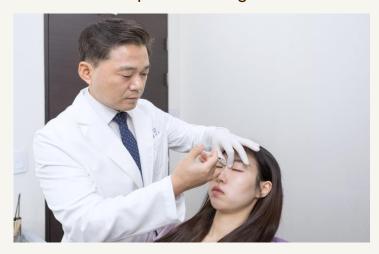

#### What is Botox Treatment?

Botox blocks the signals from nerves to muscles. It prevents facial wrinkles that are caused by muscle movement, such as laughing or frowning so when these muscles are prevented from contracting for a period of time, the wrinkles will eventually relax and fade.

#### What is One-day Square Jaw botox?

Non surgical Botox to achieve a V-line (slim line) by releasing the muscles around jaws.