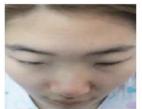

#### Online Photo Consultation > Doctors & Medical Team Check the Pictures > Sending Answers

1. Front shot looking straight

2. Front shot with closed eyes

3. Front shot looking up

4. A picture taken under the chin including eyebrows

5. A picture taken from top showing forehead to chin

6. 4 Side shots: 45 degree and 90 degree each sides