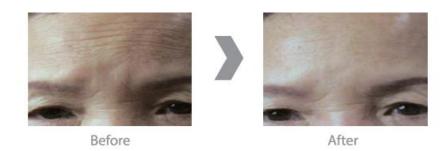

#### · Removing Wrinkles

: forehead, between eyes, frown lines, neck wrinkles, etc.

Before After