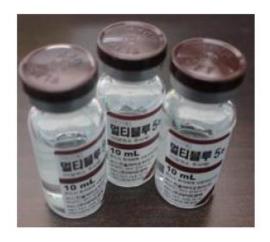

#### **Multi blue IV (Mineral Microelements)**

The optimum injection for aging disease prevention by providing the minerals microelements (Selenium, Zinc, Copper, Managanese and chrome) which are necessary for the body but easy to be lack. It removes the active oxygen causing much disease and aging with selenium which is 2000 times stronger antioxidative activity than vitamin E