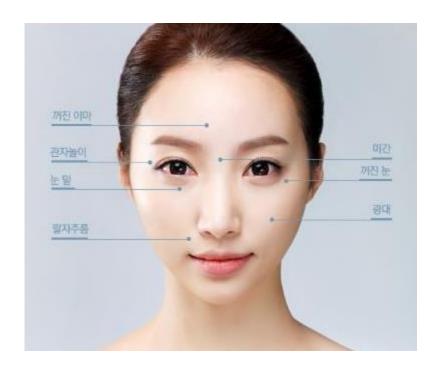

#### Online Photo Consultation > Doctors & Medical Team Check the Pictures > Sending Answers

1. Front shot looking straight

2. Front shot with closed eyes

3. Front shot looking up

4. A picture taken under the chin including eyebrows

5. A picture taken from top showing forehead to chin

6. 4 Side shots: 45 degree and 90 degree each sides