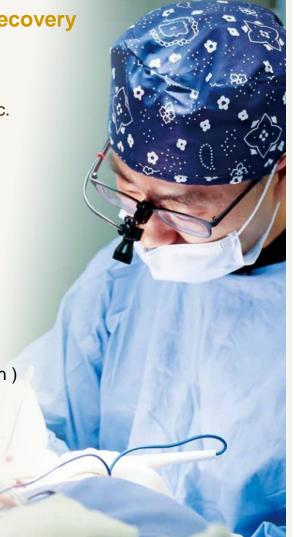

#### JKWITHME Clinic Plastic Surgery Center

#### JK WITHME NEAT can guarantee natural look & fast recovery

- · Eyes . Nose Surgery
- · 3D Facial Contouring: square jaw, cheekbone, chine, forehead etc.
- · Facelift
- · Fat Grafting
- · Body: breast, liposuction, etc
- · 3 surgery rooms + 4 recovery rooms
- · Exclusive anesthesia system
- · Temperature control system & Humidity control (to prevent infection)
- · Medical gas control system

#### **Plastic Surgery**

Running by plastic surgery specialist with extensive knowledge and years of experience, JK WITHME offers a high-satisfactory surgery result through accurate and safe operation

- Honest consultation
- Excellent doctors
- 1:1 exclusive anesthesia system (preparing for all emergency cases)
- Safety First
- Customized Surgery
- Professional medical team & staff