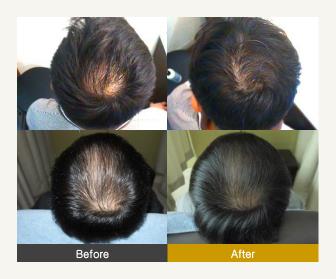

#### JKWITHME Clinic Hair Loss & Fat Reducing

# Hair Loss and Scalp Treatments : massage, injection, haircell

- 1. Hair and Scalp Analysis
- 2. Scalp Scaling
- 3. Scalp Massage
- 4. Shampoo
- 5. Aqua Punch

- 6. Drying Hair
- 7. Hair Cell treatment
- 8. Meso Injection on Scalp
- 9. LED Light Therapy