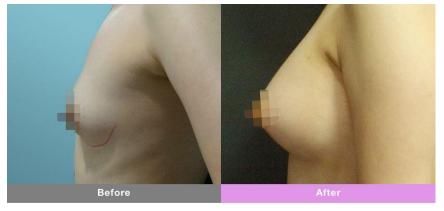

#### Plastic Surgery - Breast & Body

Breast augmentation. Breast Reduction. Gynecomastia

7-10 days of downtime after surgery

Clinic can provide postoperative care