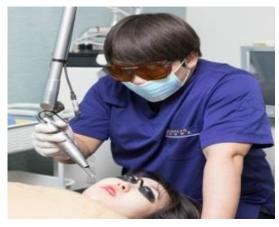

# JKWITHME Clinic Laser clinic

Ultraformer III is the premium multi-functional ultrasound (MFU) device which is capable of dermal and deep dermal micro heating as well as SMAS contraction for a multi-layered lifting and tightening effect.

The highly-focused energy heats target areas to temperatures of 60-70 ℃, the ideal range to denature collagen and facilitate micro tissue contraction without damage on the skin surface at all.

It is completely non-invasive treatment without downtime and excellent for face lifting, skin tightening, wrinkles, pores, V-line forming, jowl line, cheek shaping, skin tone and choler improvement.

# JKWITHME Clinic ONE DAY HIFU Lifting