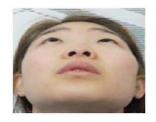

#### Online Photo Consultation > Doctors & Medical Team Check the Pictures > Sending Answers

1. Front shot looking straight

2. Front shot with closed eyes

3. Front shot looking up

4. A picture taken under the chin including eyebrows