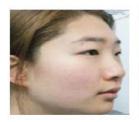

5. A picture taken from top showing forehead to chin

6. 4 Side shots: 45 degree and 90 degree each sides