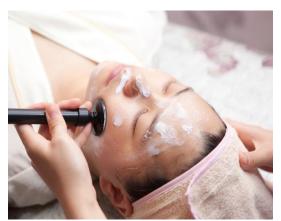

#### JKWITHME Clinic Petit Procedure & Medical Spa

Botox & Filler

Quick and Simple Non-Surgical Procedure

#### · Removing Wrinkles

: forehead, between eyes, frown lines, neck wrinkles, etc.

#### · Injecting Volume

: lips, cheeks, under eyes or anyplace where you want it to be fuller.

Medical Spa Therapy Relaxing Place in City