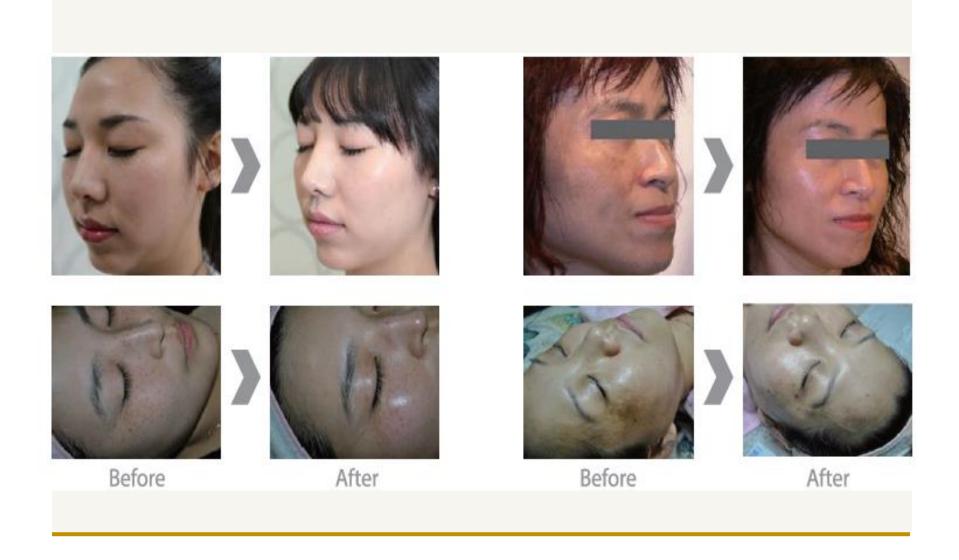

g excess fat under the skin by suction

2-3 days of downtime after surgery who receive liposuction on 1-2 areas

7-8 days of downtime after surgery who receive liposuction over 3 areas





#### JKWITHME Clinic **Dermatology Center**





#### JKWITHME Clinic Petit Procedure & Medical Spa



Botox & Filler

Quick and Simple Non-Surgical Procedure



#### · Removing Wrinkles

: forehead, between eyes, frown lines, neck wrinkles, etc.

#### · Injecting Volume

: lips, cheeks, under eyes or anyplace where you want it to be fuller.

Medical Spa Therapy Relaxing Place in City



#### · JK Signature Spa

: Releasing stress and body detox

#### · JK Luxury spa

: Concentrating Back body and improving body balance

#### · JK Noblesse Spa

: Stimulating blood circulation and speeding metabolism





# JKWITHME Clinic Laser clinic

















Ultraformer III is the premium multi-functional ultrasound (MFU) device which is capable of dermal and deep dermal micro heating as well as SMAS contraction for a multi-layered lifting and tightening effect.





The highly-focused energy heats target areas to temperatures of 60-70 ℃, the ideal range to denature collagen and facilitate micro tissue contraction without damage on the skin surface at all.

It is completely non-invasive treatment without downtime and excellent for face lifting, skin tightening, wrinkles, pores, V-line forming, jowl line, cheek shaping, skin tone and choler improvement.







Before After

# JKWITHME Clinic ONE DAY HIFU Lifting







#### What is Botox Treatment?

Botox blocks the signals from nerves to muscle