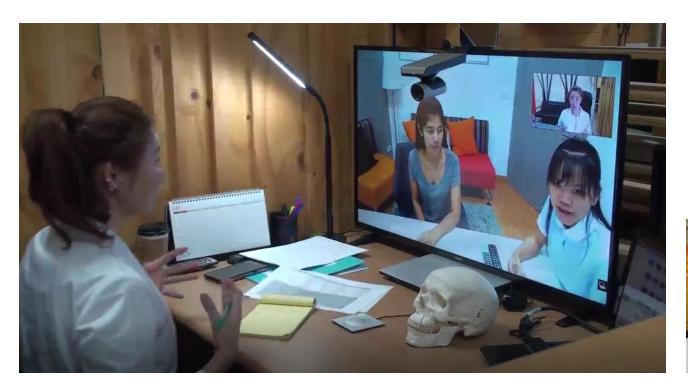

IV (Mineral Microelements)**

The optimum injection for aging disease prevention by providing the minerals microelements (Selenium, Zinc, Copper, Managanese and chrome) which are necessary for the body but easy to be lack. It removes the active oxygen causing much disease and aging with selenium which is 2000 times stronger antioxidative activity than vitamin E



#### **Online Consultation**

#### Online Photo Consultation > Doctors & Medical Team Check the Pictures > Sending Answers







1. Front shot looking straight

2. Front shot with closed eyes

3. Front shot looking up





4. A picture taken under the chin including eyebrows

5. A picture taken from top showing forehead to chin









6. 4 Side shots: 45 degree and 90 degree each sides





### Telepresence Live Consultation